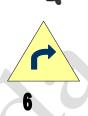

- Be careful, there is a train coming.
- Be careful, there is a turn on the right.
- Don't smoke.

| Task Two:   | Complete with: must/must not/don't/Mind/Be careful/compulsory |
|-------------|---------------------------------------------------------------|
| 1           | eat sandwiches in the classroom.                              |
| 2- You must | attend lessons ,it's                                          |
| 3           | when you cross the street .                                   |
| 4           | your hands when you use a knife.                              |
| 5-You       | smoke in buses .                                              |
| 6- You      | Respect your teachers .                                       |