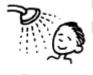

## Task Three:

In the swimming Pool:

Complete with must or must not

You .....take a shower .

You ..... drink the water of the pool.

You ..... play with water.

You ..... run .

You .....have a towel .